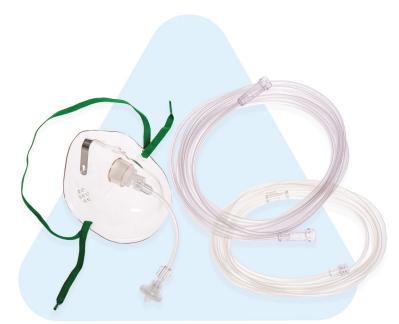

## Capnography Cut-Down Masks

Our Capnography Cut-Down Masks are adult size and elongated shape for maximum comfort. They feature 3m star lumen oxygen tubing and a 10cm extension CO2 sample line outlet.

Several configurations are available in this range, with options including a 0.2micron hydrophobic filter and/or 3m CO2 sample line.

The unique cut-down mask has been designed for use in opthalmic surgery and any other procedures requiring further access to the face.

- (>) Cut-Down design for use in surgeries that require improved access to face
- (>) Contoured and comfortable to wear
- Adjustable strap
- (>) Kink resistant star lumen
- (>) Elongated mask shape to suit adult face shapes